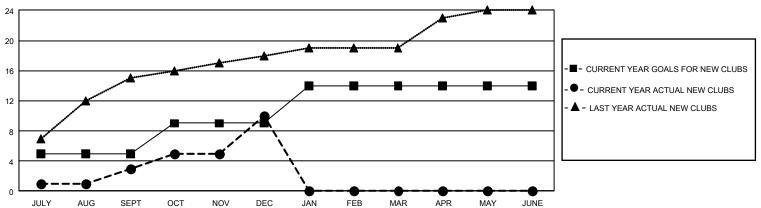

### GOALS AND ACTUAL NEW CLUBS CUMULATIVE

#### REPORT DOES NOT INCLUDE CLUBS IN UNDISTRICTED AREAS.

| Clubs         |               |             |               | Members               |                       |                         |                                                    |  |
|---------------|---------------|-------------|---------------|-----------------------|-----------------------|-------------------------|----------------------------------------------------|--|
|               | RESULTS FOI   | R 2020-2021 |               | RESULTS FOR 2020-2021 |                       |                         |                                                    |  |
| QUARTER       | NEW CLUB GOAL | NEW CLUBS   | DROPPED CLUBS | QUARTER MEMB          | ER GROWTH NET<br>GOAL | MEMBER GROWTH<br>ACTUAL | DROPPED<br>MEMBERS ACTUAL<br>(including transfers) |  |
| JULY/AUG/SEPT | 15            | 3           | 5             | JULY/AUG/SEPT         | 2345                  | 5,392                   | 931                                                |  |
| OCT/NOV/DEC   | 12            | 7           | 2             | OCT/NOV/DEC           | 814                   | 1,452                   | 1,213                                              |  |
| JAN/FEB/MAR   | 15            | 0           | 0             | JAN/FEB/MAR           | 525                   | 0                       | 0                                                  |  |
| APR/MAY/JUNE  | 0             | 0           | 0             | APR/MAY/JUNE          | 360                   | 0                       | 0                                                  |  |