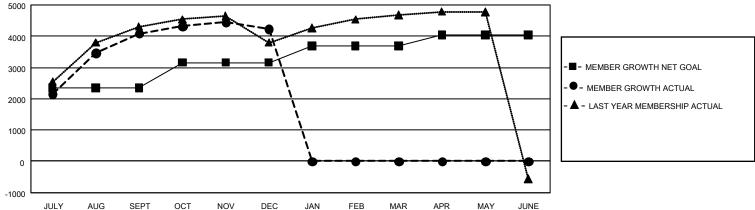

# GOALS AND ACTUAL MEMBERS CUMULATIVE

| DROPPED CLUBS: 7 |       | 1,012 CLUBS OF 1,209 ADDED 1 OR<br>MORE NEW MEMBERS | GENDER DISTRIBUTION  MALE 32,054 (67.00%) |                 |       |
|------------------|-------|-----------------------------------------------------|-------------------------------------------|-----------------|-------|
| DROPPED MEMBERS  |       |                                                     | FEMALE                                    | 15,789 (33.00%) |       |
| DECEASED         | 56    | CLICK HERE FOR CUMULATIVE                           | TOTAL FAMILY UNIT MEMBERS                 |                 | 9,423 |
| CLUB CANCELLED 0 |       | MEMBERSHIP DATA                                     |                                           |                 |       |
| OTHER 2,089      |       |                                                     | FAMILY MEMBERS PAYING HALF DUES           |                 | 5,677 |
| TOTAL            | 2,145 |                                                     | DOES                                      |                 |       |

#### REPORT DOES NOT INCLUDE CLUBS IN UNDISTRICTED AREAS.

| Clubs         |               |             |               | Members               |                       |                         |                                                    |  |
|---------------|---------------|-------------|---------------|-----------------------|-----------------------|-------------------------|----------------------------------------------------|--|
|               | RESULTS FOI   | R 2020-2021 |               | RESULTS FOR 2020-2021 |                       |                         |                                                    |  |
| QUARTER       | NEW CLUB GOAL | NEW CLUBS   | DROPPED CLUBS | QUARTER MEMB          | ER GROWTH NET<br>GOAL | MEMBER GROWTH<br>ACTUAL | DROPPED<br>MEMBERS ACTUAL<br>(including transfers) |  |
| JULY/AUG/SEPT | 15            | 3           | 5             | JULY/AUG/SEPT         | 2345                  | 5,392                   | 931                                                |  |
| OCT/NOV/DEC   | 12            | 7           | 2             | OCT/NOV/DEC           | 814                   | 1,452                   | 1,213                                              |  |
| JAN/FEB/MAR   | 15            | 0           | 0             | JAN/FEB/MAR           | 525                   | 0                       | 0                                                  |  |
| APR/MAY/JUNE  | 0             | 0           | 0             | APR/MAY/JUNE          | 360                   | 0                       | 0                                                  |  |